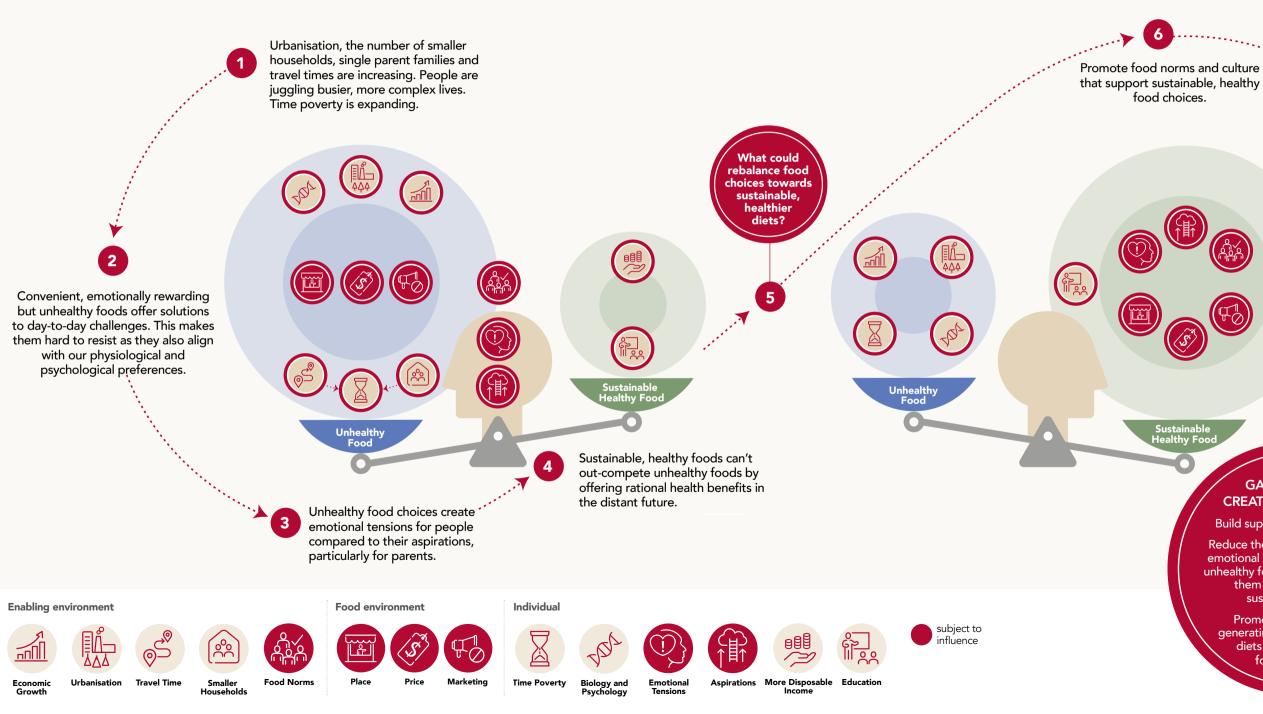

## **APPROACH TO DEMAND CREATION**

Reduce the emotional and financial appeal of unhealthy foods through market regulation and taxation.

Connect with people by acknowledging the emotional tensions inherent in their current food choices. Resolve these tensions through an emotional benefit that motivates more sustainable and healthier food choices.

## GAIN DEMAND **CREATION PRINCIPLES**

Build supportive food cultures

Reduce the bad by lessening the emotional and financial appeal of unhealthy foods and differentiating them from healthy and sustainable foods.

Promote good food by generating desire for healthy diets from sustainable food systems.